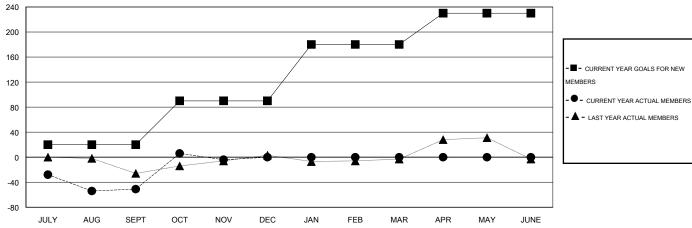

#### GOALS AND ACTUAL MEMBERS CUMULATIVE

| GENDER DISTRIBUT    | ΓΙΟΝ         |     |
|---------------------|--------------|-----|
| MALE                | 573 (51.76%) |     |
| FEMALE              | 534 (48.24%) |     |
|                     |              |     |
|                     |              |     |
| FAMILY UNIT MEMBERS |              | 203 |
| HEAD OF HOUSEHOLD   |              | 97  |