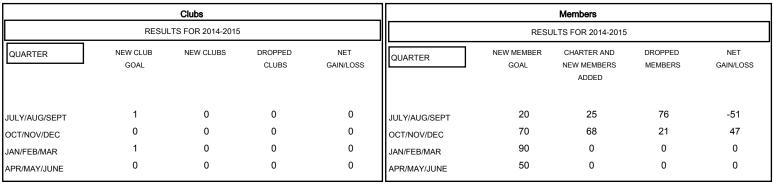

## MONTHLY MEMBERSHIP PROGRESS REPORT

### District 20 R2

Results as of: 11/30/2014

# GMT: ED LECIUS LOCATION NEW YORK GMT CA 1



### GOALS AND ACTUAL NEW CLUBS CUMULATIVE



#### GOALS AND ACTUAL MEMBERS CUMULATIVE



| GENDER DISTRIBUT    | ΓΙΟΝ         |     |
|---------------------|--------------|-----|
| MALE                | 573 (51.76%) |     |
| FEMALE              | 534 (48.24%) |     |
|                     |              |     |
|                     |              |     |
| FAMILY UNIT MEMBERS |              | 203 |
| HEAD OF HOUSEHOLD   |              | 97  |

NON-HEAD OF HOUSEHOLD

| DROPPED CLUBS: 0 |    |
|------------------|----|
| DROPPED MEMBERS  |    |
| DECEASED         | 5  |
| CLUB CANCELLED   | 0  |
| OTHER            | 92 |
| TOTAL            | 97 |

| CLICK HERE FOR HEALTH |  |
|-----------------------|--|
| ASSESSMENT DATA       |  |
|                       |  |

**NEW MEMBERS** 

18 CLUB